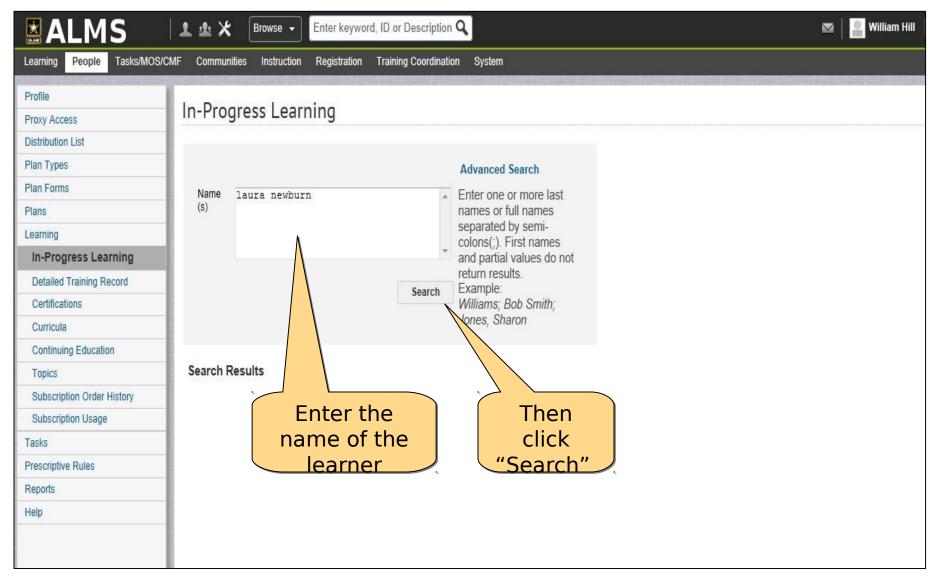

|                                                                                |                   |
| esources                                                     |                                                                                |                   |
| Continuing Education Plans                                   |                                                                                |                   |
| egacy Assessments                                            |                                                                                |                   |
| Knowledge Base                                               |                                                                                |                   |





Cont.)













































































#### **Help Desk Training**



#### **Reset Attempts on an Exam**

















Cont.)



















| <b>MALMS</b> ■                                                                                                                    | Browse →                                                                         | Enter keyword, ID or Description     | Q                                         |                            | 💌   🎴 William Hi |
|-----------------------------------------------------------------------------------------------------------------------------------|----------------------------------------------------------------------------------|--------------------------------------|------------------